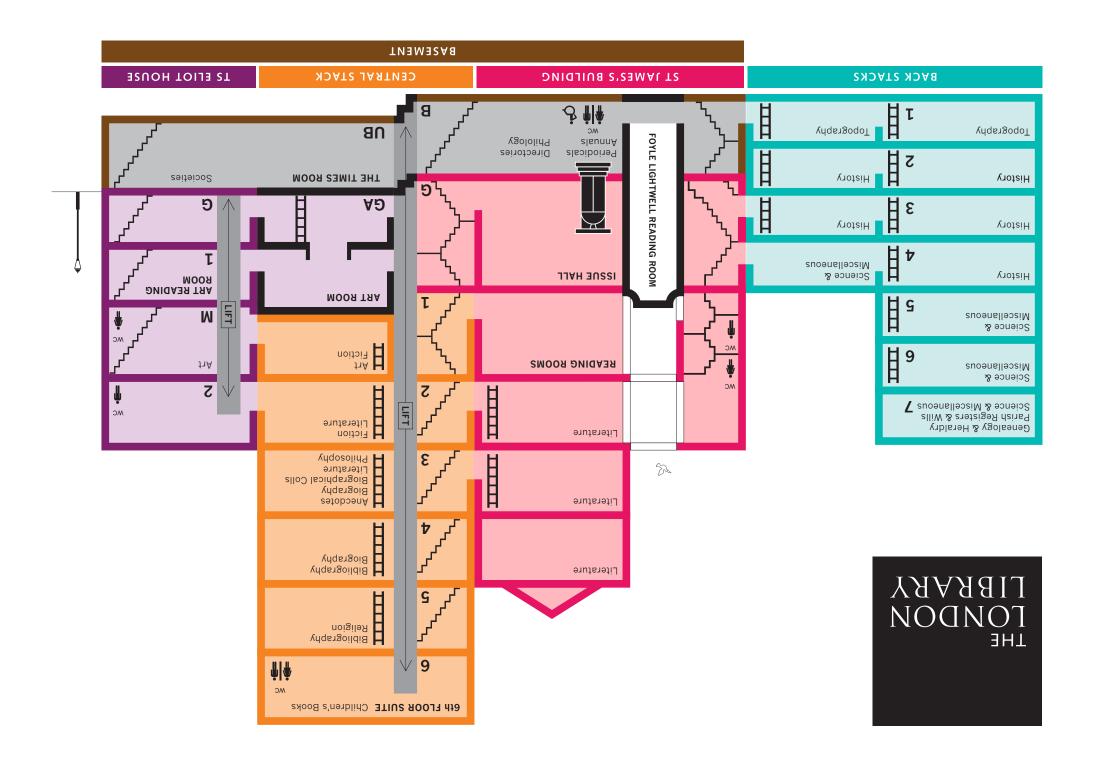

**ANECDOTES** 

Central Stack, Floor 3

**ANNUALS** 

Basement, Floor B

ART

TS Eliot House, Floor M Central Stack, Floor M

ART 4to

Art Room, Floor GA & Gallery

ART small folio

Central Stack, Floor M

ART folio

(Enquire at Issue Desk)

**BIBLIOGRAPHY** 

Central Stack, Floor 4 & 5

BIOGRAPHY (A - Neh) BIOGRAPHY 4to & folio Central Stack, Floor 4

BIOGRAPHY (Nei - Z)

**BIOGRAPHICAL COLLECTIONS** 

Central Stack, Floor 3

CHILDREN'S BOOKS Central Stack, Floor 6

FICTION (A - R) FICTION 4to

Central Stack, Floor 2

FICTION (S - Z) Central Stack, Floor M

**GENEALOGY & HERALDRY** 

Back Stacks, Level 7

**GUIDE BOOKS** 

St James's Building, Issue Hall Gallery

**HISTORY** 

Back Stacks, Level 2, 3 & 4

HISTORY 4to & folio Back Stacks, Level 2

LITERATURE

Central Stack, Floor 2 & 3 St James's Building, Floor 2, 3 & 4

LITERATURE 4to

St James's Building, Floor 2 & 3

LITERATURE folio Central stack, Floor 2

PERIODICALS
Basement, Floor B

PHILOLOGY Basement, Floor B

PHILOSOPHY Central Stack, Floor 3

**RELIGION** 

Central Stack, Floor 5

**RELIGION** folio

(Enquire at Issue Desk)

**SCIENCE & MISC.** 

Back Stacks, Level 4, 5, 6 & 7

**SOCIETIES** 

TS Eliot House, Floor UB

TOPOGRAPHY Back Stacks, Level 1

## Library Floor Plan

londonlibrary.co.uk